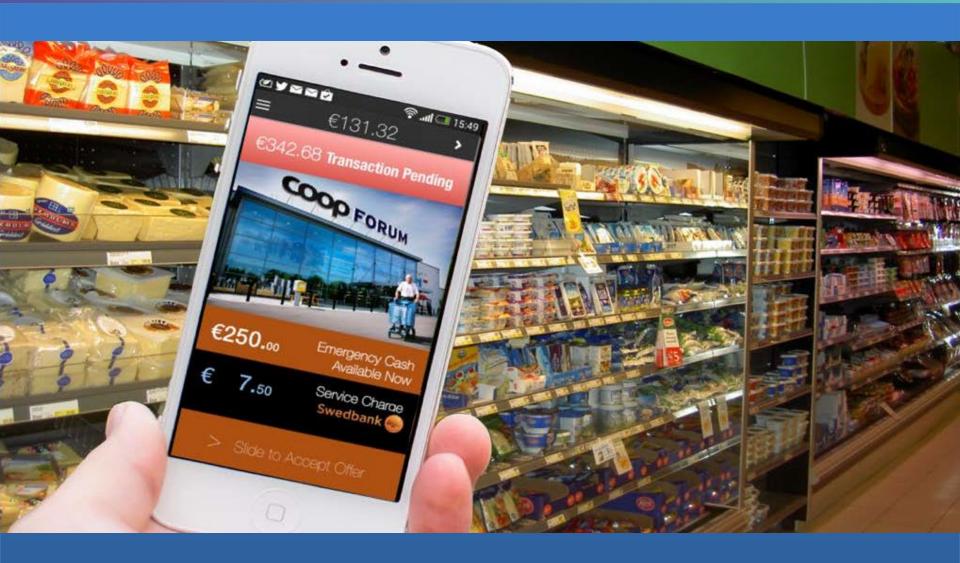

# Location-Based Services and Analytics Can Improve POS Performance and Customer Experience

#### **Location Analytics**

Insights into customer online and onsite behavior, traffic paths, dwell times, location density, etc.