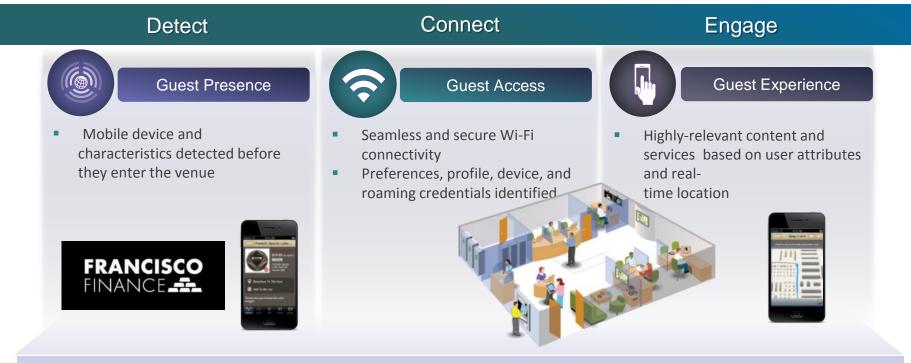

# Location-Based Services and Analytics Can Improve POS Performance and Customer Experience

#### **Location Analytics**

Insights into customer online and onsite behavior, traffic paths, dwell times, location density, etc.