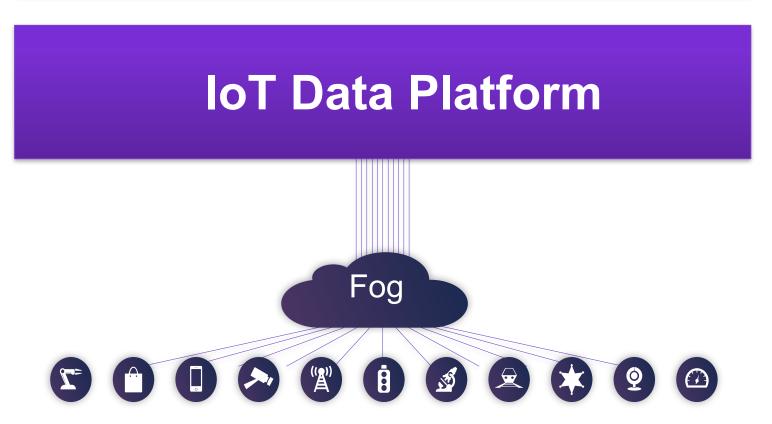

; \$40/MW-hour)

2

# Connecting things in Financial Services IoT-enabled Business Transformation

Θ

3

cisco.

#### Seu Credito foi aprovado !

© 2014 Cisco and/or its affiliates. All rights reserved. Cisco Co.

# **Location Engagement**





# Connecting things in Financial Services IoT-enabled Business Transformation





## Connecting things in Financial Services IoT-enabled Business Transformation

3



063707

2016-05-01 Atención registrada, hora de ingresa 2016-06-31 DE3/107, hora de egresa 2016-06-31 DE3010, 06:39:06 tiemps de atención: 118 segundos.

B







Actividad de la sucursal



Horas de mayor circulación

Tiempos de espera en caja

ഷ്ട



Permanencia en la sucursal



Zonas de mayor concentración de clientes

# Internet of Things is evolving towards context awareness





# CISCO TOMORROW starts here.

**Obrigado** !

amri@cisco.com