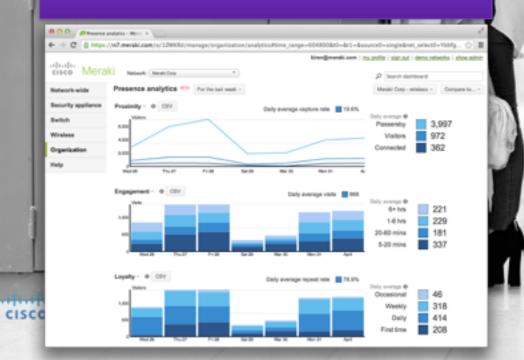

# **Location Engagement**

B

Actividad de la sucursal

Horas de mayor circulación

Tiempos de espera en caja

ഷ്ട

Permanencia en la sucursal

Zonas de mayor concentración de clientes