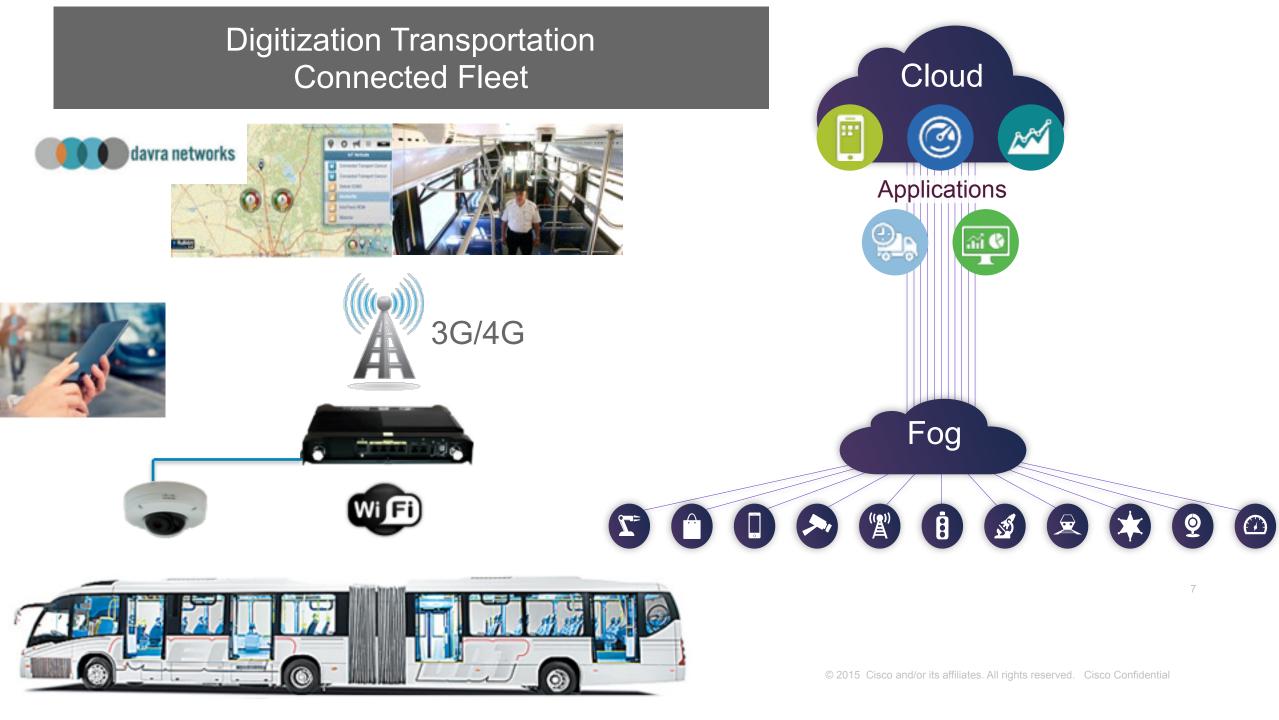

# Internet of Things and Business Transformation

Amri Tarsis Regional Manager, Latin America Internet of Things Cisco A Internet das Cois as (IoT) é a conectividade inteligente de dispositivos físicos, impulsionando altos ganhos de Eficiência, crescimento de negócio e qualidade de vida

EASY A TAX



Heart Rate : 87 bpm 15 Minutes in Red Zone 10 Hours of Recovery

Resting Heart Rate : 55 bpm 7h 19m of Sleep 8.534 Steps

People





It won't heat or cool an empty house.



cisco

## Sensor, Application and Network IoT 1.0 - Connecting the Unconnected



"Extending the Internet Protocol to operational areas to enable industrial automation and Workforce mobility "

"Developing new communication protocols to enable low power sensors in high density areas " Wide Area Network

3G

**MPLS** 







# Making Sense of Too much data IoT Real Time Analytics

# Imagine a World...

Where IoT Analytics Delivers 15% More Output from Renewable Energy Sources

**30TB** Analyze Data in Real-time **15%** Increase Efficiency

# \$158M/yr

Generate Operational/ Economic Benefits

20,000 Wind Turbines; 10 GW Capacity; .3 Capacity Factor; \$40/MW-hour)

2

# Connecting things in Financial Services IoT-enabled Business Transformation

Θ

3

cisco.

#### Seu Credito foi aprovado !

© 2014 Cisco and/or its affiliates. All rights reserved. Cisco Co.

# **Location Engagement**





# Connecting things in Financial Services IoT-enabled Business Transformation





## Connecting things in Financial Services IoT-enabled Business Transformation

3



063707

2016-05-01 Atención registrada, hora de ingres