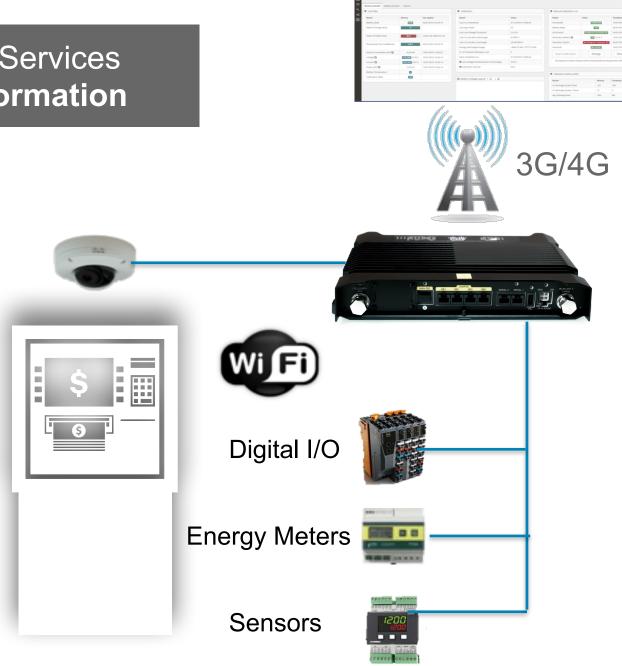

# Connecting things in Financial Services IoT-enabled Business Transformation

Θ

3

cisco.

# Connecting things in Financial Services IoT-enabled Business Transformation

## Connecting things in Financial Services IoT-enabled Business Transformation

3

063707

2016-05-01 Atención registrada, hora de ingresa 2016-06-31 DE3/107, hora de egresa 2016-06-31 DE3010, 06:39:06 tiemps de atención: 118 segundos.