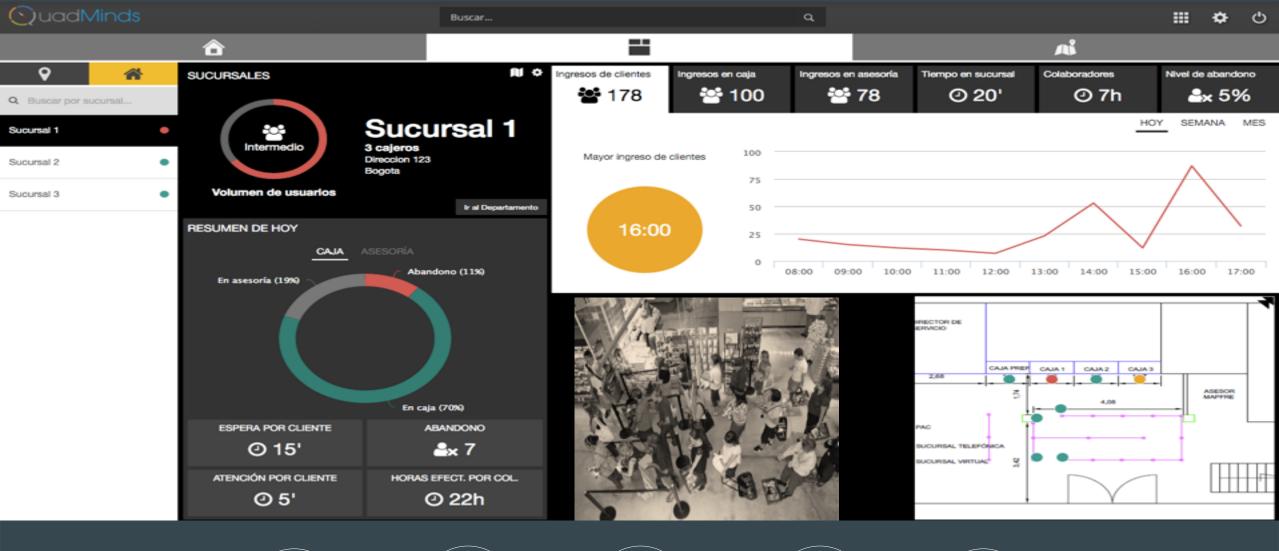

## Connecting things in Financial Services IoT-enabled Business Transformation

3

063707

2016-05-01 Atención registrada, hora de ingresa 2016-06-31 DE3/107, hora de egresa 2016-06-31 DE3010, 06:39:06 tiemps de atención: 118 segundos.

B

Actividad de la sucursal

Horas de mayor circulación

Tiempos de espera en caja

ഷ്ട

Permanencia en la sucursal

Zonas de mayor concentración de clientes