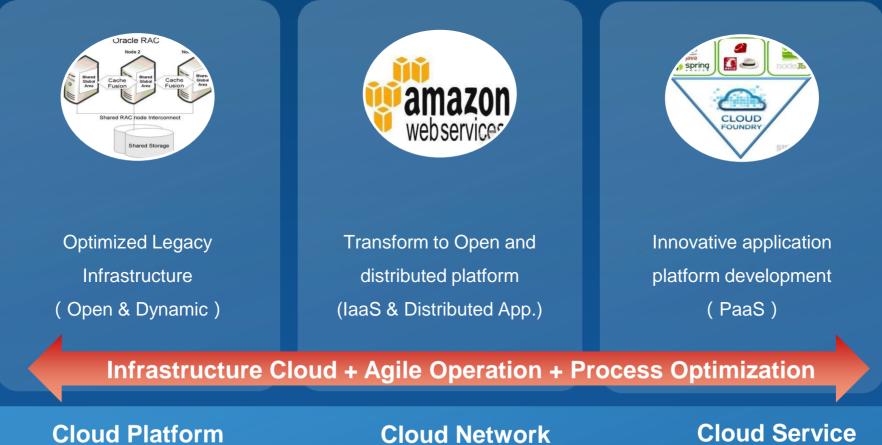

# Cloud OS: OpenStack Deployment Accelerated

- Balance shifted towards Private vs. Public Cloud for Large Enterprise
- Data localized even for Public Cloud
- Hybrid Cloud: Per Service/Application allocation on Public/Private
- VMware coexistence & migration, Multi-vendor, Cascading
- laaS focused, PaaS getting hot for pioneer
- OpenStack for IaaS, KVM for Virtualization, Kubernetes/Cloud Foundry/Cloudify for PaaS, Industry specific PaaS, direction clear, to be mature