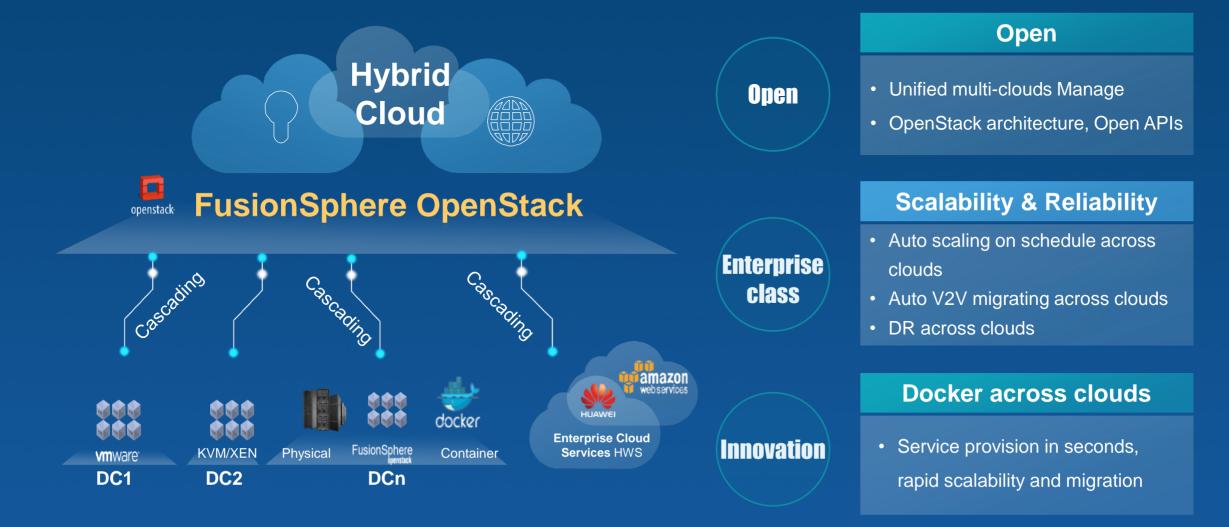

# Huawei Hybrid Cloud: Connect the Clouds

# Cloud OS: OpenStack Deployment Accelerated

- Balance shifted towards Private vs. Public Cloud for Large Enterprise
- Data localized even for Public Cloud
- Hybrid Cloud: Per Service/Application allocation on Public/Private
- VMware coexistence & migration, Multi-vendor, Cascading
- laaS focused, PaaS getting hot for pioneer
- OpenStack for IaaS, KVM for Virtualization, Kubernetes/Cloud Foundry/Cloudify for PaaS, Industry specific PaaS, direction clear, to be mature