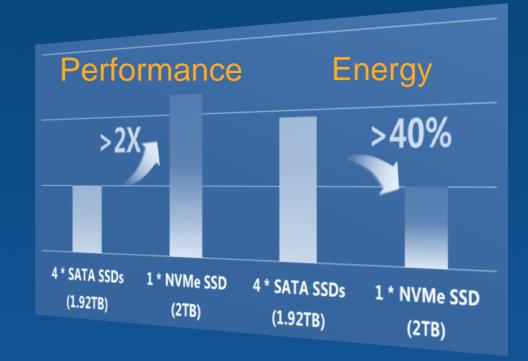

## DC Infrastructure: Storage Media Transformation Accelerated

## NVMe SSD Replacing SATA SSD SSD Replacing HDD

ES3000 V3 NVMe SSD

# **One Capacity**

# **Double Performance**