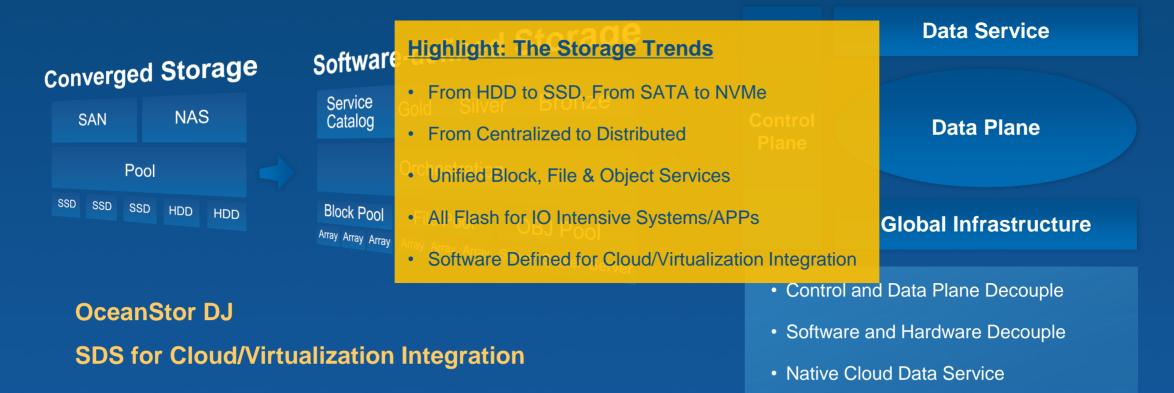

# DC Infrastructure: from Centralized to Distributed Storage

# DC Infrastructure: Virtual Resource Pool via Software Defined

#### **Data Function Virtualization**