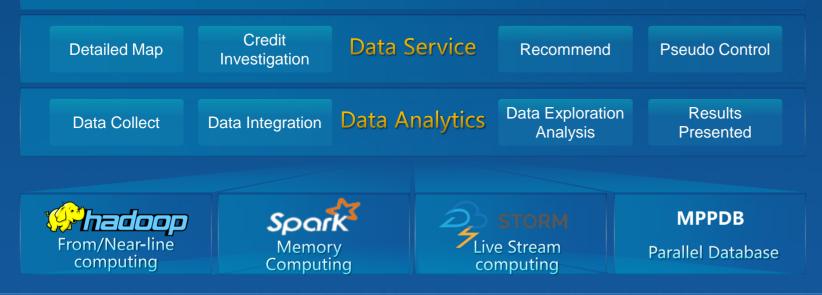

# Huawei Enterprise Big Data Platform: Agile, Smart and Trusted

# 2nd Data Platform as the 1st step for Big Data

#### Highlights

- High-performance massive data processing platform:
  - ✓ PB-level massive data storage
  - Linear expansion to 4000 nodes on a x86 server
  - Real-time processing of big data streams
- Real-time query of historical data
- Distributes mainframe/midrange computers query loads, reducing TCO
- Supports more data types, such as videos, images, and languages
- Provides standard SQL interfaces, simplifying development