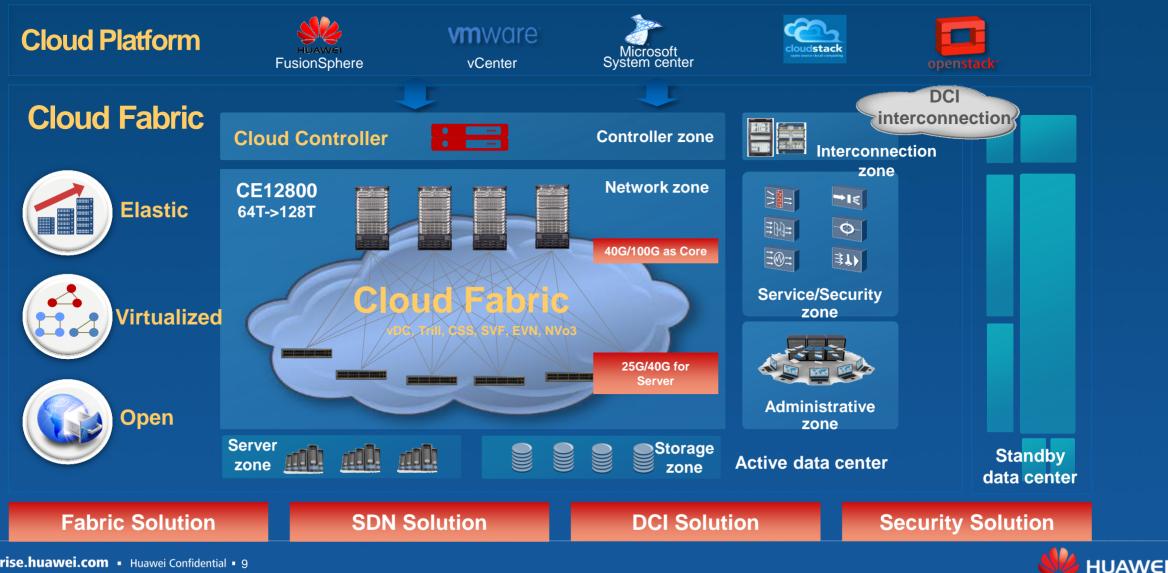

# Innovative@DCN: Cloud based Data Center with SDN

enterprise.huawei.com • Huawei Confidential • 9