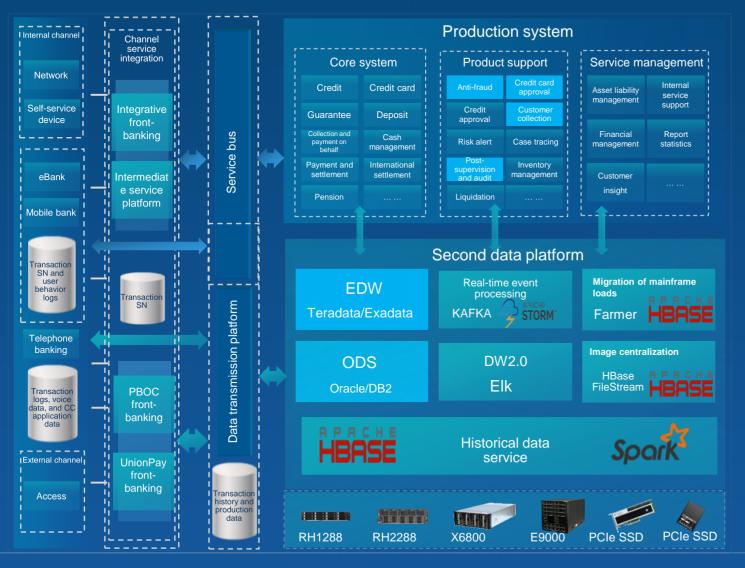

# ICBC/Huawei Joint Innovation for Banking Vertical

# 2nd Data Platform as the 1st step for Big Data

#### Highlights

- High-performance massive data processing platform:
  - ✓ PB-level massive data storage
  - Linear expansion to 4000 nodes on a x86 server
  - Real-time processing of big data streams
- Real-time query of historical data
- Distributes mainframe/midrange computers query loads, reducing TCO
- Supports more data types, such as videos, images, and languages
- Provides standard SQL interfaces, simplifying development