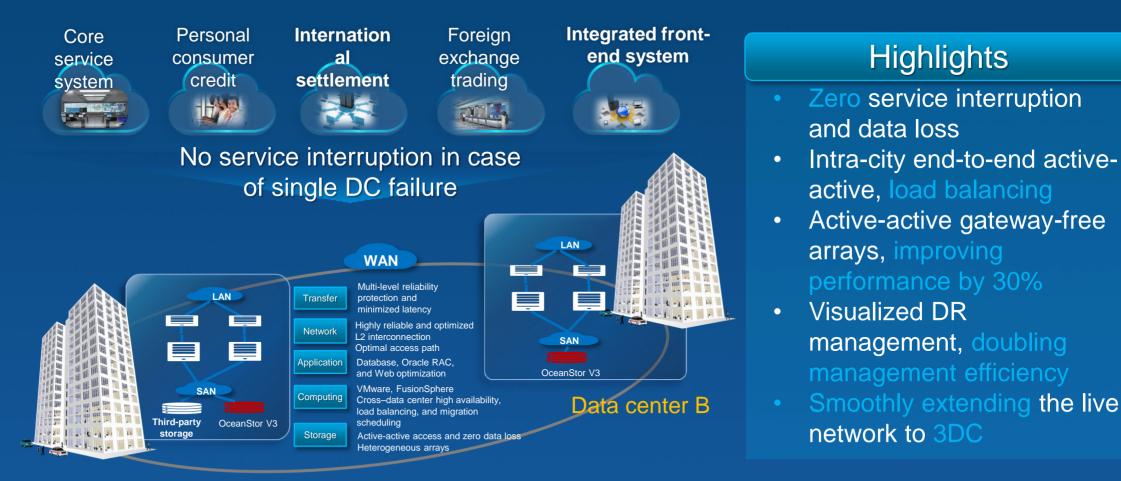

# Banking Active-Active Solution — Intra-city, Load Balancing

Data center A

Note: China market–oriented