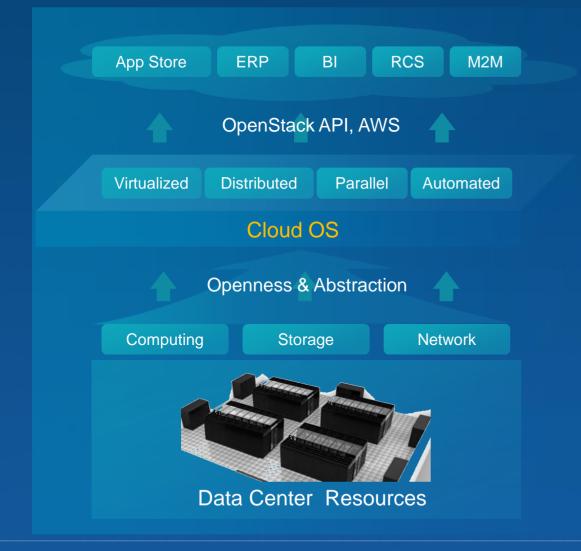

# Cloud OS: OpenStack Deployment Accelerated

- Balance shifted towards Private vs. Public Cloud for Large Enterprise
- Data localized even for Public Cloud
- Hybrid Cloud: Per Service/Application allocation on Public/Private
- VMware coexistence & migration, Multi-vendor, Cascading
- laaS focused, PaaS getting hot for pioneer
- OpenStack for IaaS, KVM for Virtualization, Kubernetes/Cloud Foundry/Cloudify for PaaS, Industry specific PaaS, direction clear, to be mature