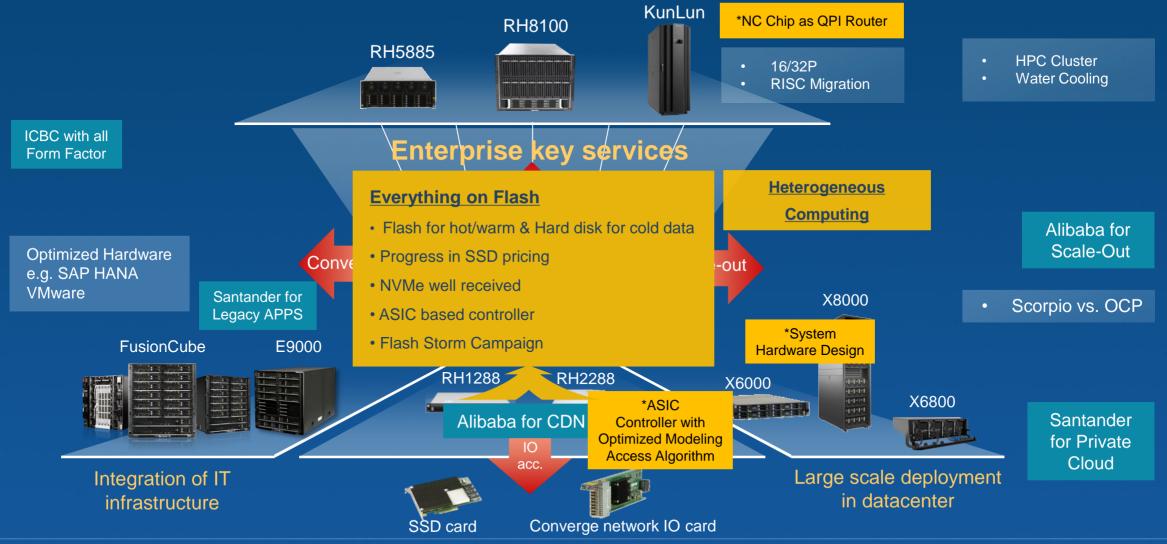

# DC Infrastructure: Scale-Up/Scale-Out/Convergent Server plus SSD

## DC Infrastructure: Storage Media Transformation Accelerated

## NVMe SSD Replacing SATA SSD SSD Replacing HDD

ES3000 V3 NVMe SSD