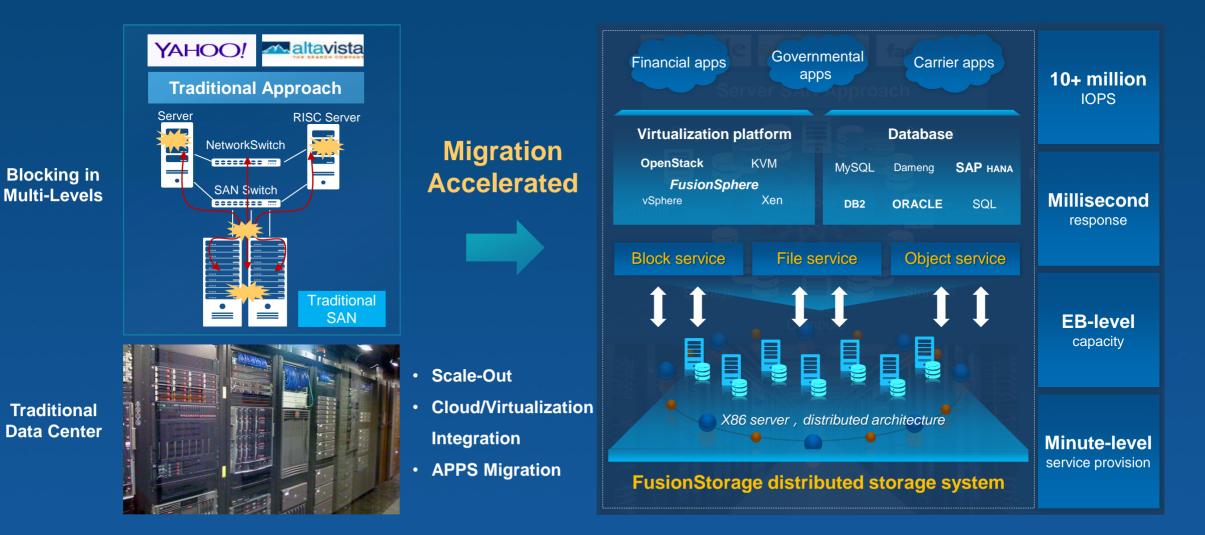

# DC Infrastructure: from Centralized to Distributed Storage

# DC Infrastructure: Virtual Resource Pool via Software Defined