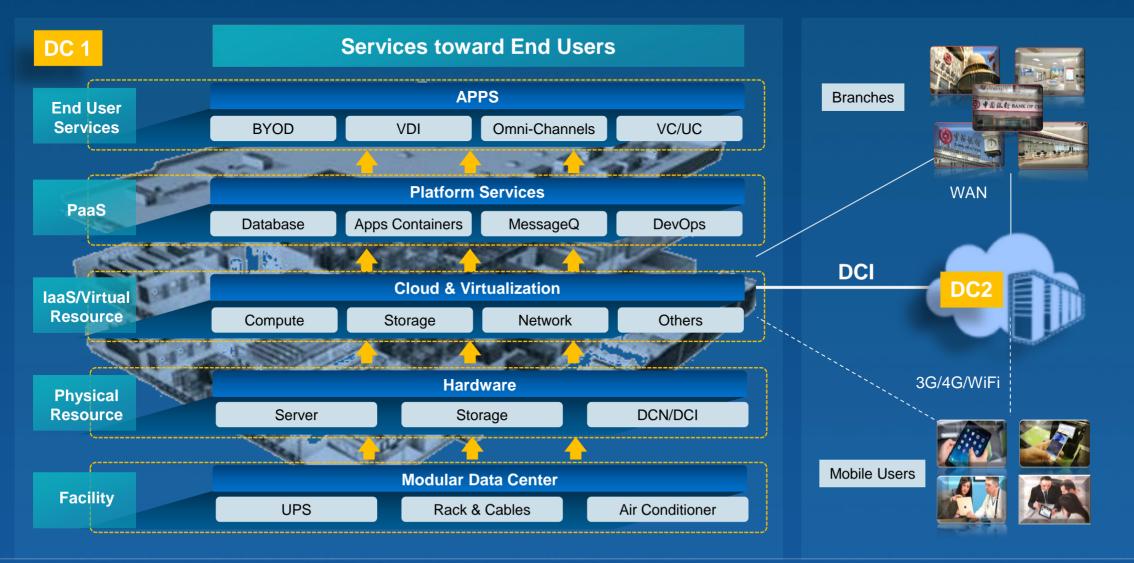

# DC Infrastructure: from Centralized to Distributed Storage

# DC Infrastructure: Virtual Resource Pool via Software Defined

#### **Data Function Virtualization**