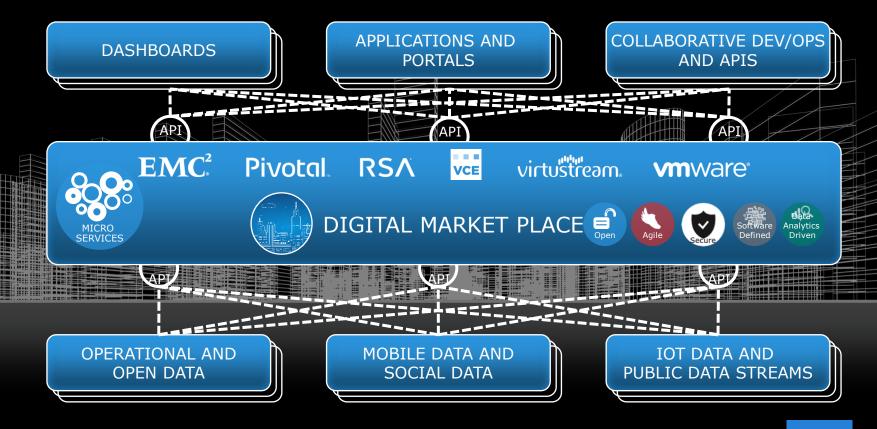

#### CORE: OPEN PLATFORM IN THE MIDDLE

**DASHBOARDS** 

APPLICATIONS AND PORTALS

COLLABORATIVE DEV/OPS
AND APIS

DIGITAL MARKET PLACE DELIVERED ON A MODERN DATA CENTER

EMC<sup>2</sup>

Pivotal.

RSA

EMC Converged Platforms

virtustream

**vm**ware<sup>®</sup>

OPERATIONAL AND OPEN DATA

MOBILE DATA AND SOCIAL DATA

IOT DATA AND PUBLIC DATA STREAMS