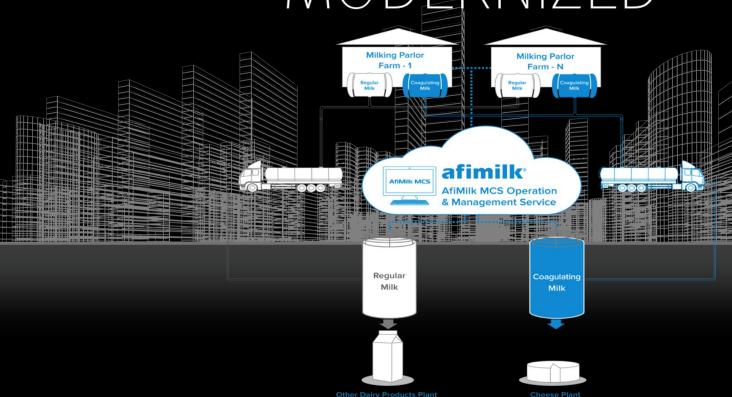

## MILK ROUTING MODERNIZED

## MILK PRODUCTION GOALS MODERNIZED

Cheese Plant

Other Dairy Products Plant