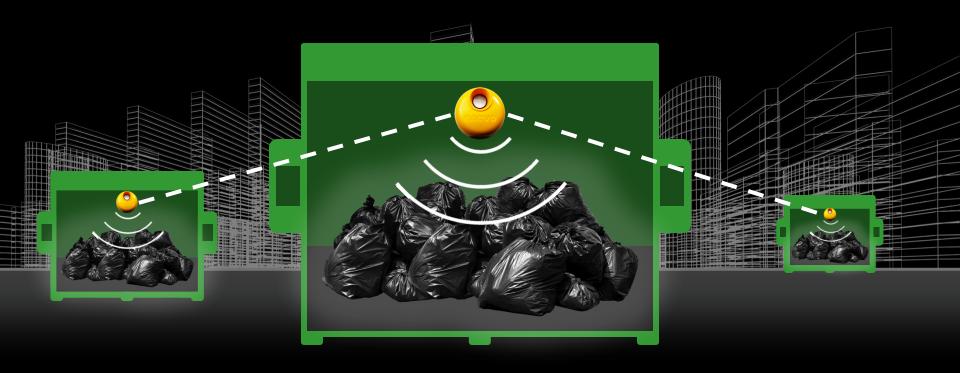

#### ON WASTE MANAGEMENT

OPTIMIZED FOR 75% PICK UP

Source: Enevo

#### TWEETING WASTE CONTAINNERS

OPTIMIZED FOR 75% PICK UP

Source: Enevo

#### **BROAD SET OF VARIABLES**

OPTIMIZED FOR 75% PICK UP

Source: Enevo