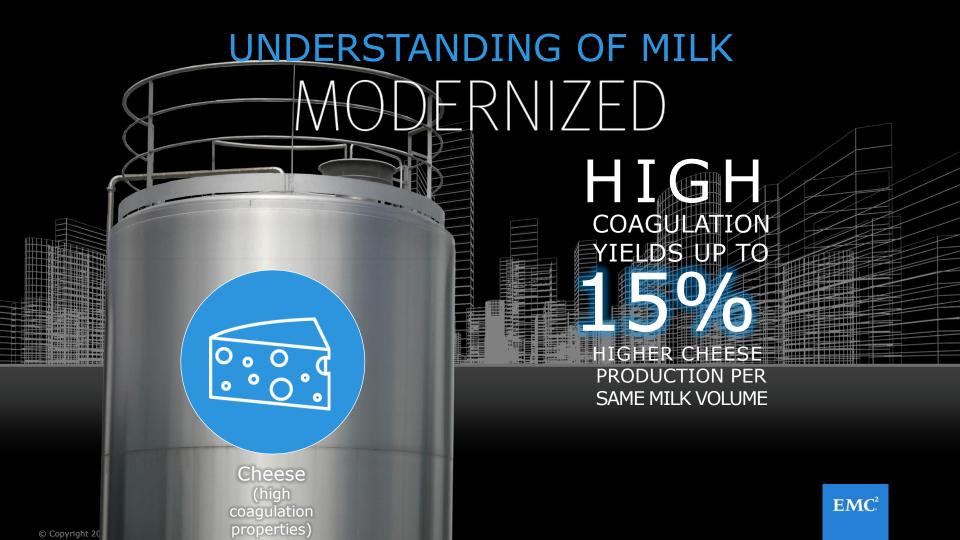

#### JNDERSTANDING OF MILK

(controlled % of fat)

Cheese coagulation properties)

Yogurt (controlled % of milk solids)

Butter (high % of fat)

Average components (fat, protein)

Average properties (coagulation properties)