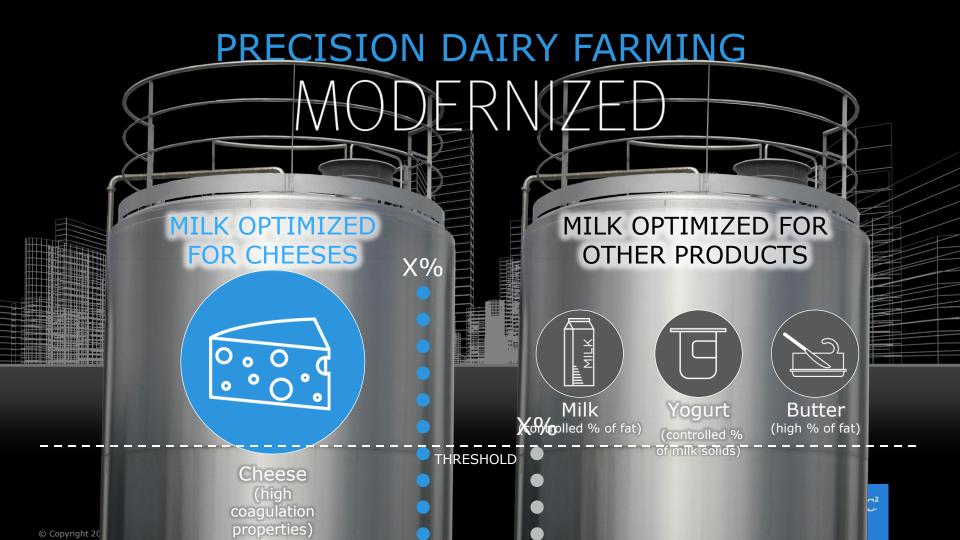

#### JNDERSTANDING OF MILK

(controlled % of fat)

Cheese coagulation properties)

Yogurt (controlled % of milk solids)

Butter (high % of fat)

Average components (fat, protein)

Average properties (coagulation properties)

## MILK PRODUCTION GOALS MODERNIZED

Cheese Plant

Other Dairy Products Plant