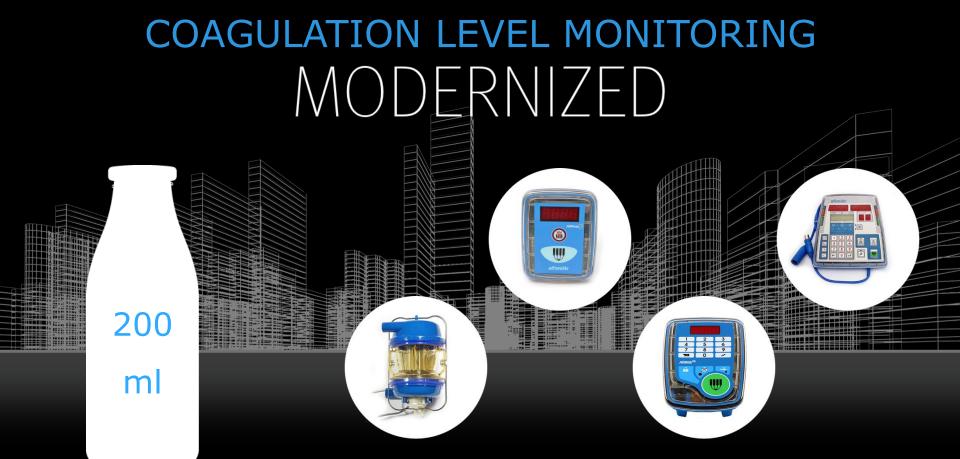

#### VAT MILK

Average components (fat, protein)

And

Average properties (coagulation properties)