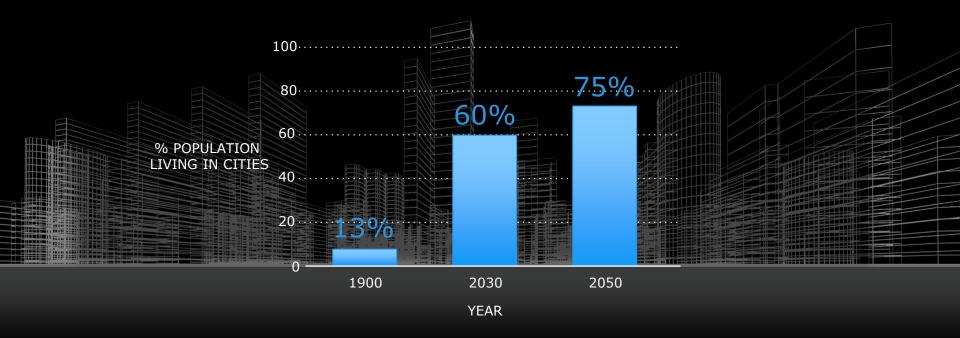

#### CITIES MATTER TO OUR EXISTENCE

CITIES CONSUME 75%

OF GLOBAL ENERGY PRODUCTION

CITIES EMIT 80%
OF CO<sub>2</sub> EMISSIONS